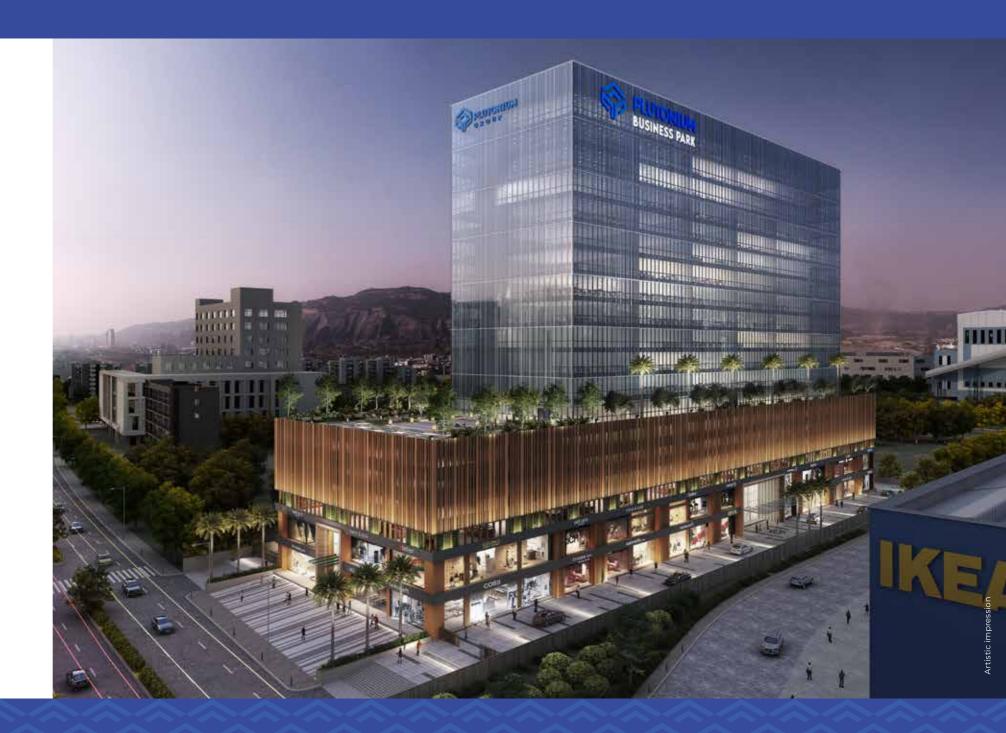

## A STRATEGIC LOCATION. A FUTURISTIC DEVELOPMENT.

Presenting Plutonium Business Park - a futuristic commercial development for offices and retail businesses in Maharashtra's Growth Corridor. Strategically situated next to IKEA, just a few meters from Turbhe Railway Station, this magnificent development of 18 storeys is home to 140 office spaces and opulent retail spaces ranging from 1900 - 60,000 sq.ft.

3 min. walking distance from Turbhe Railway Station

70% construction complete

Green building designed as per IGBC platinum rating standards

Exclusive cafeteria/ restaurant

12 high-speed elevators and 2 service lifts

A state-of-the-art gymnasium

Property managed by reputed FMS

CCTV and multi-tier security