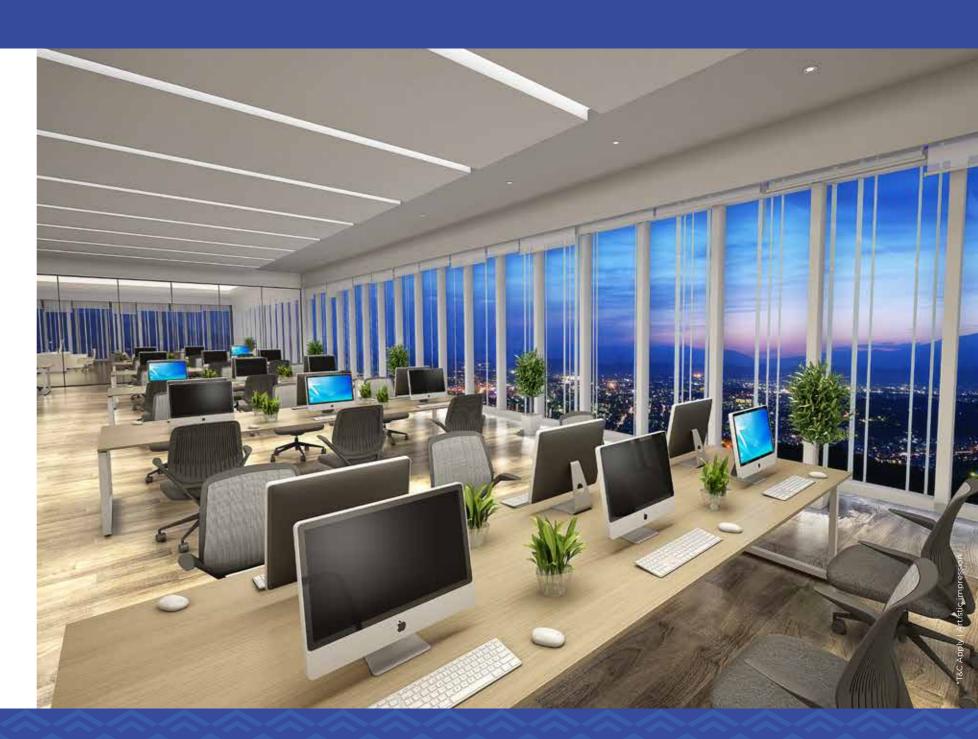

## **ENVISION GROWTH LIGHT YEARS AHEAD**

With their large floor plates, our built-to-suit office spaces are perfect for elite businesses looking for a HQ that suits their stature. While being in such a strategic location instills pride and propels your business image a few notches above the rest, an array of amenities here rejuvenate you and your employees, ensuring you focus on your goals, and your employees perform to the best of their capabilities.

7% ROI\*

Covered parking for 750+ cars

13 ft. Floor-to-ceiling Office Height

Vastu-compliant Offices

Well-designed entrance and waiting lounge