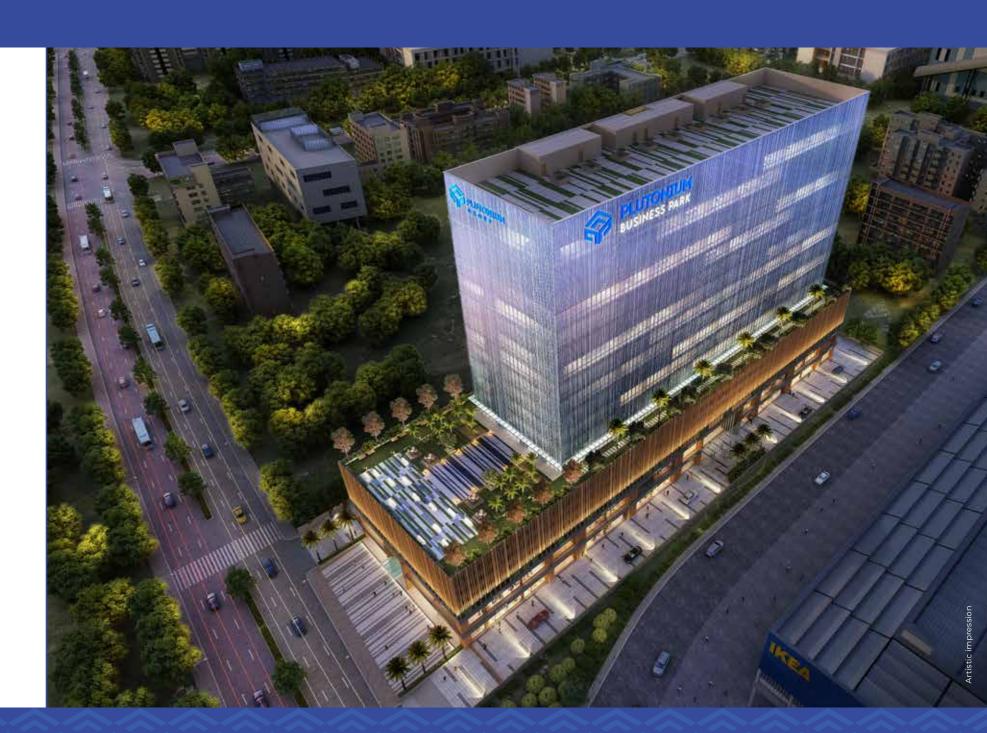

## A STRATEGIC LOCATION. A FUTURISTIC DEVELOPMENT.

Presenting Plutonium Business Park - a futuristic commercial development for offices and retail businesses in Maharashtra's Growth Corridor. Strategically situated next to IKEA, just a few meters from Turbhe Railway Station, this magnificent development of 18 storeys is home to 140 office spaces and opulent retail spaces ranging from 1900 - 60,000 sq.ft.

#### BE CONNECTED TO MAHARASHTRA'S GROWTH CORRIDOR