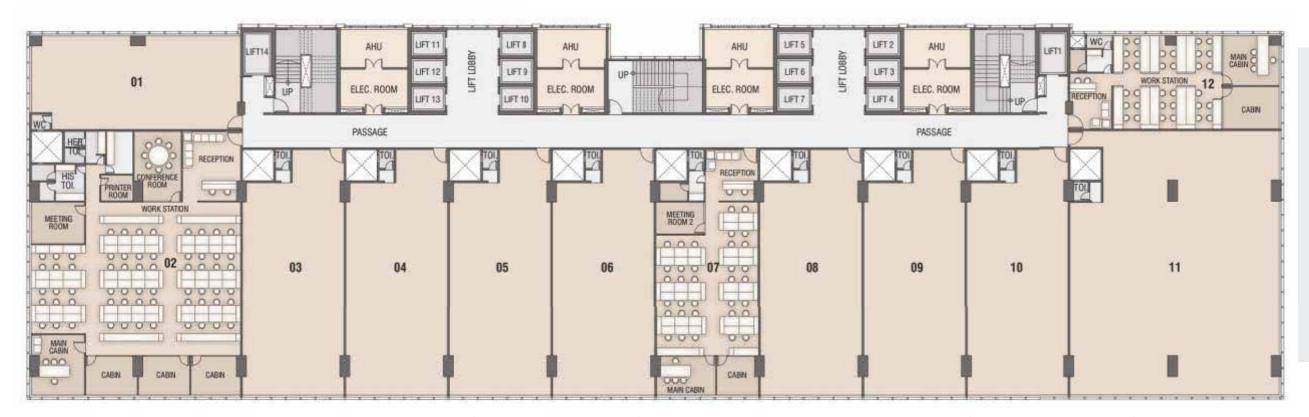

#### TYPICAL FLOOR PLAN

| OFFICES  | DIMENSION        |
|----------|------------------|
| 01       | 24' 7" X 55'     |
| 02       | 69' 5" X 55'     |
| 03 TO 05 | 64' 8" X 26' 9"  |
| 06 TO 07 | 64' 8" X 26' 10" |
| 08 TO 10 | 64' 8" X 26' 9"  |
| 11       | 69' 5" X 55'     |
| 12       | 24' 7" X 55'     |

NOTE: OFFICE-1 TO OFFICE-11 DUCT SIZE =  $8'2'' \times 8'2''$  (AREA = 67.25 SQ.FT.) OFFICE-12 DUCT SIZE =  $3'3'' \times 3'11''$  (AREA = 12.91 SQ.FT.)