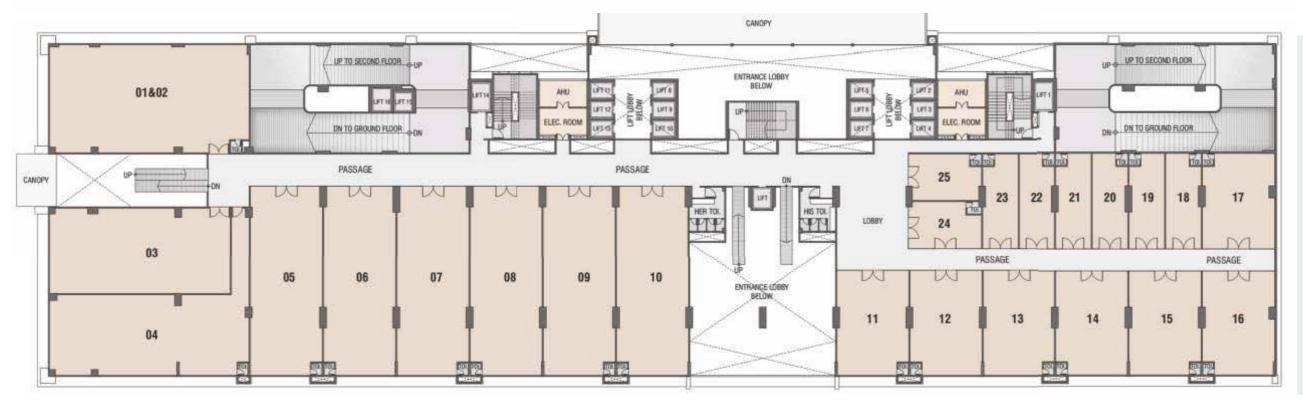

#### 1ST FLOOR PLAN

| SHOPS    | DIMENSION        |
|----------|------------------|
| 01,02    | 40' 2" X 74' 2"  |
| 03       | 67' 1" X 31' 0"  |
| 04       | 74' 2" X 31' 0"  |
|          | 32' 0" X 6' 7"   |
| 05 TO 10 | 70' 10" X 26' 9" |
| 11 TO 16 | 39' 2" X 26' 9"  |
| 17       | 35' 7" X 26' 9"  |
| 18 TO 23 | 35' 7" X 13' 1"  |
| 24       | 26' 9" X 17' 7"  |
| 25       | 27' 3" X 17' 7"  |