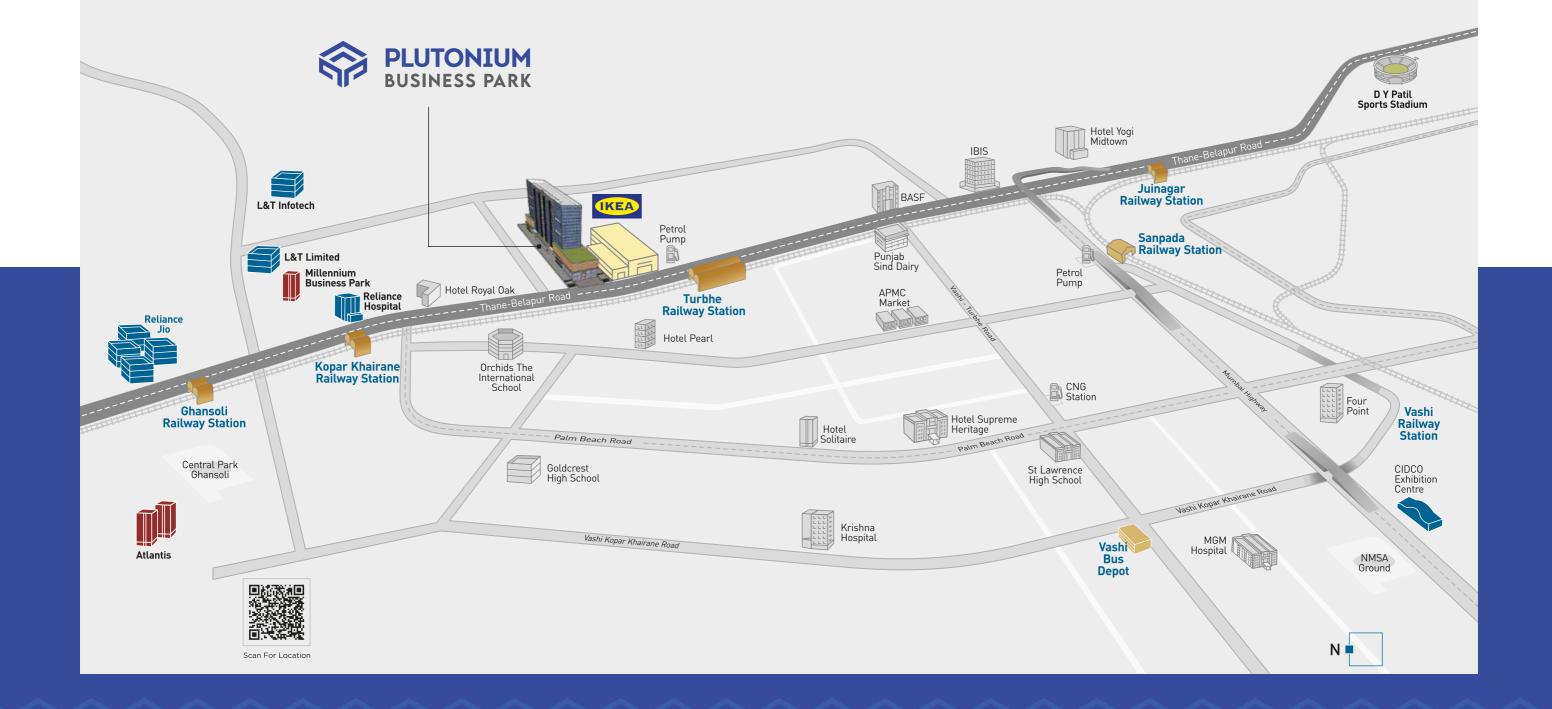

## A STRATEGIC LOCATION. A FUTURISTIC DEVELOPMENT.

Presenting Plutonium Business Park - a futuristic commercial development for offices and retail businesses in Maharashtra's Growth Corridor. Strategically situated next to IKEA, just a few meters from Turbhe Railway Station, this magnificent development of 18 storeys is home to 140 office spaces and opulent retail spaces ranging from 1900 - 60,000 sq.ft.

#### BE CONNECTED TO MAHARASHTRA'S GROWTH CORRIDOR