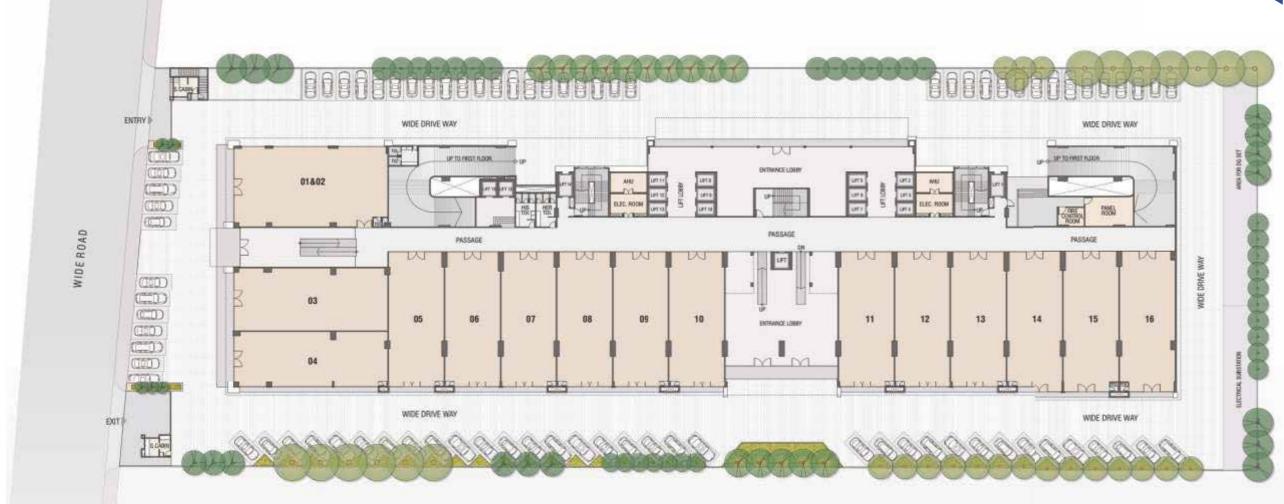

#### **GROUND** FLOOR PLAN

| SHOPS    | DIMENSION        |
|----------|------------------|
| 01,02    | 74' 8" X 40' 2"  |
| 03,04    | 74' 8" X 31' 0"  |
| 05 TO 16 | 70' 10" X 26' 9" |