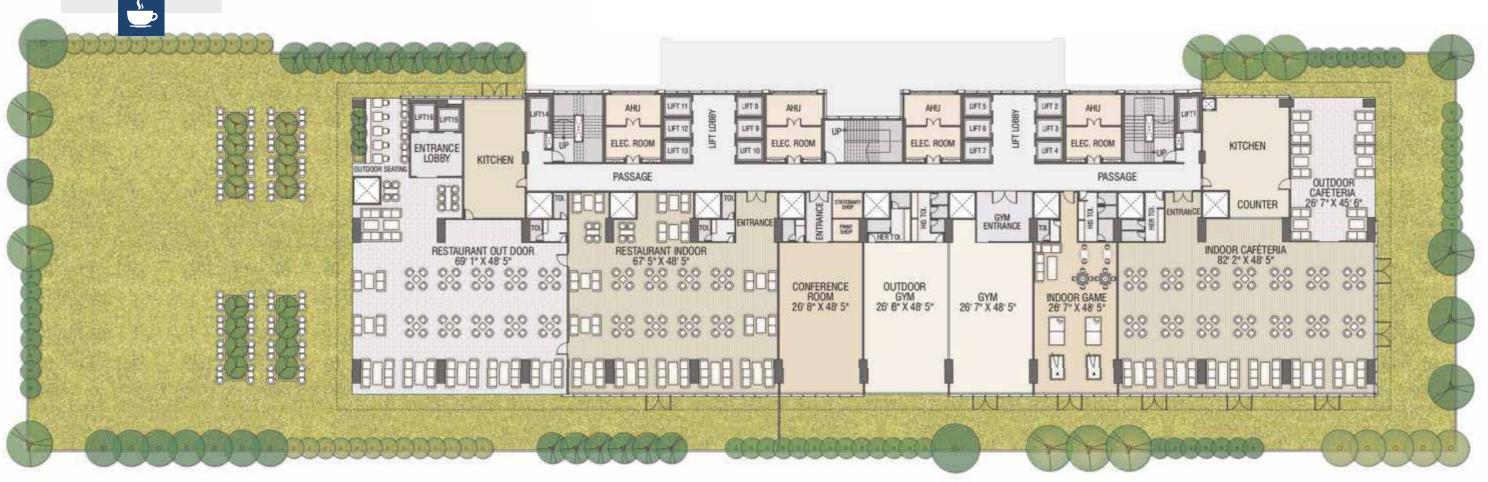

3 min. walking distance from Turbhe Railway Station

70% construction complete

Green building designed as per IGBC platinum rating standards

Exclusive cafeteria/ restaurant

12 high-speed elevators and 2 service lifts

A state-of-the-art gymnasium

Property managed by reputed FMS

CCTV and multi-tier security

# TAKE YOUR FURNISHING BRAND BEYOND BORDERS

Presenting, Plutonium Pavilion – an international retail hotspot at Plutonium Business Park in Maharashtra's Growth Corridor. The world-class retail spaces here will elevate your interiors brand to new heights. With large floor plates, a stunning elevation design, and a strategic location next to IKEA, your brand will get footfalls unlike anywhere else. Get ready to go above and beyond the competition.